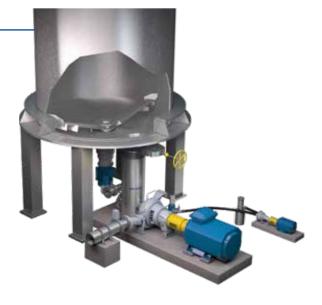

### MC discharge scraper and the tower discharge pumping

Applications

- Discharging high-consistency fibrous slurry towers up to 13%
- Up to 20 to 35 % consistency when using diluting scrapers

SULZER

• Outlet consistency typically 8 to 13%