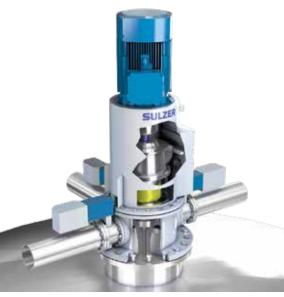

## SX chemical mixer

#### Applications

- Mixing gases, steam or chemicals in-line to
- Fibrous slurries
- Clean and slightly contaminated liquids
- Viscous liquids
- Non-fibrous slurries